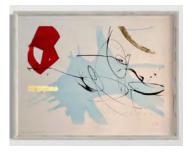

#### LE MAQUILLAGE III

by ANNE SANGER InK, gold leaf, newsprint on paper 25.5" x 33" framed \$1,250 plus tax

**TRANSIENT CIRCUMSTANCE** by ROXIE JOHNSON Mixed media, acrylic, mylar 9" x 9" x 1.75" framed \$650 plus tax