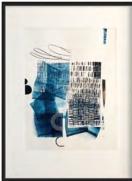

## EXUBERANT COLOR

WHAT LIES BENEATH by ROXIE JOHNSON

Multi media, acrylic 7" x 7" x 1.75" framed \$400 plus tax

**PEACOCK** by MONIQUE ROBIDOUX Oil on cradled wood panel 24" x 24" framed \$1,500 plus tax

WARMING by SUZANNE SANGER Mixed media on wood panel 12" x 12" unframed \$275 plus tax

WINTER GARDEN

by REIDUNN FRAAS Acrylic on canvas 24" x 24" unframed \$1,200 plus tax

A complement to a neutral space, art in so-called neutral tones can be a balm, offering respite from a noisy outside world. Works pictured here by Reidunn Fraas, Chi Yun, Harriet Livathinos, and Helena Palazzi.