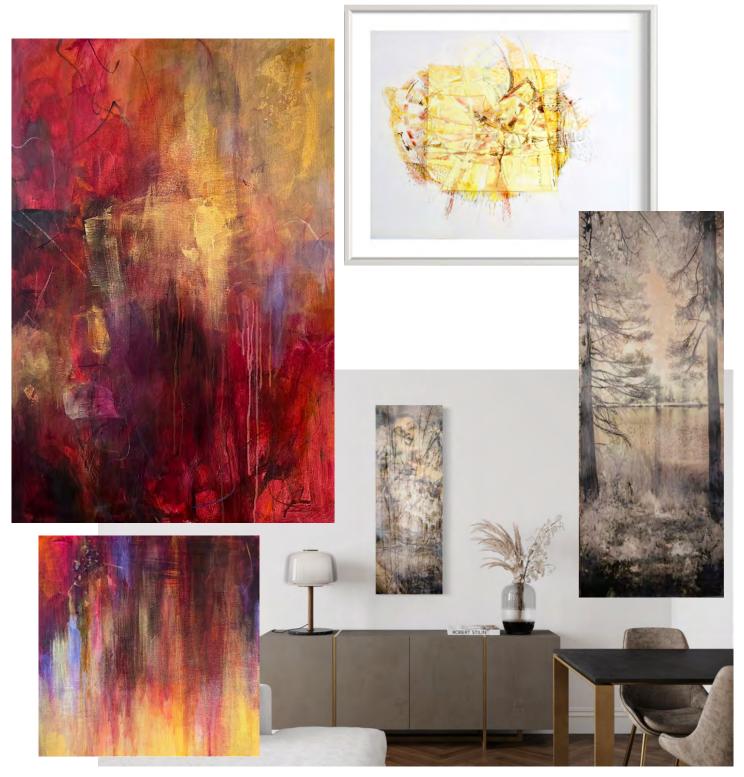

### EXUBERANT COLOR

Fill your home with lashings of plentiful chroma, celebrating the juxtapositions that bring life to a more quiet space or nestled in and amongst a bohemian crush of textures and hue. Works shown here by Melanie Delgado, Meredith Rosier, Nancy O'Hara, Roxie Johnson, and Ginny Howsam Friedman.

### EXUBERANT COLOR

BOMBS AFTER WORDS

by MELANIE DELGADO Oil on canvas 20" x 16" unframed \$1,200 plus tax

**COMING UNDONE** by ROXIE JOHNSON Multi media, acrylic, mylar 9" x 9" x 1.75" framed \$650 plus tax