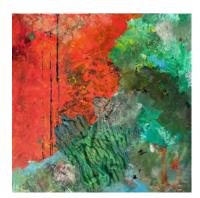

### EXUBERANT COLOR

Fill your home with lashings of plentiful chroma, celebrating the juxtapositions that bring life to a more quiet space or nestled in and amongst a bohemian crush of textures and hue. Works shown here by Melanie Delgado, Meredith Rosier, Nancy O'Hara, Roxie Johnson, and Ginny Howsam Friedman.

### EXUBERANT COLOR

BOMBS AFTER WORDS

by MELANIE DELGADO Oil on canvas 20" x 16" unframed \$1,200 plus tax

**COMING UNDONE** by ROXIE JOHNSON Multi media, acrylic, mylar 9" x 9" x 1.75" framed \$650 plus tax