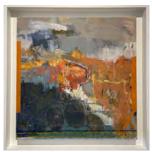

### EXUBERANT COLOR

Fill your home with lashings of plentiful chroma, celebrating the juxtapositions that bring life to a more quiet space or nestled in and amongst a bohemian crush of textures and hue. Works shown here by Melanie Delgado, Meredith Rosier, Nancy O'Hara, Roxie Johnson, and Ginny Howsam Friedman.

### EXUBERANT COLOR

BOMBS AFTER WORDS

by MELANIE DELGADO Oil on canvas 20" x 16" unframed \$1,200 plus tax

**COMING UNDONE** by ROXIE JOHNSON Multi media, acrylic, mylar 9" x 9" x 1.75" framed \$650 plus tax