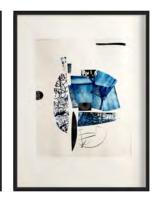

#### WALK ON THE BEACH

by MALGORZATA OAKES Electro-etching, silkscreen on paper 18.5" x 30.5" framed \$1,400 plus tax

**CYCLIC #1** by NANCY O'HARA Monotype on paper 11" x 14" framed \$350 plus tax

INVU NO. 1, 2 by SUSANNA RONNER Monotype, collagraph on paper 16" x 14" framed \$625 each, plus tax

**COLLABORATION** by REIDUNN FRAAS Acrylic on canvas 20" x 20" unframed \$850 plus tax

FREJA by HELENA PALAZZI Encaustic photograph on cradled wood board 40" x 30" framed \$3,800 plus tax