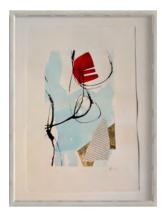

#### LE MAQUILLAGE III

by ANNE SANGER InK, gold leaf, newsprint on paper 25.5" x 33" framed \$1,250 plus tax

**TRANSIENT CIRCUMSTANCE** by ROXIE JOHNSON Mixed media, acrylic, mylar 9" x 9" x 1.75" framed \$650 plus tax