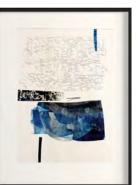

### EXUBERANT COLOR

BOMBS AFTER WORDS

by MELANIE DELGADO Oil on canvas 20" x 16" unframed \$1,200 plus tax

**COMING UNDONE** by ROXIE JOHNSON Multi media, acrylic, mylar 9" x 9" x 1.75" framed \$650 plus tax

**STACKED** by NANCY O'HARA Oil on paper 32" x 40" framed \$1,950 plus tax

LES DEUX by MEREDITH ROSIER Oil on Belgian linen 40" x 40" unframed \$1,800 plus tax

**TEMPEST** by GINNY HOWSAM FRIEDMAN Oil, charcoal, graphite, and stabilo on canvas 20" x 20" flo ted in a 24" x 24" frame \$1,500 plus tax