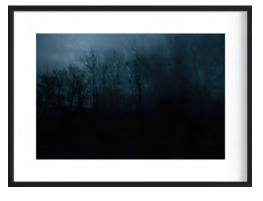

#### NIGHTSCAPE XIX

by CHI YUN Photography Limited edition giclée archival print Available framed (1/1) 15.75" x 21.75 \$800 plus tax Or ready-to-frame (2/5) 15" x 21" \$400 plus tax

ADELAIDE UNDERSTOOD THE MISSION by MELANIE DELGADO Oil on canvas 48" x 60" \$5,600 plus tax