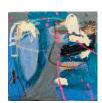

NIGHT AND DAY by GINNY HOWSAM FRIEDMAN Oil, charcoal, graphite, stabilo on paper 31" x 26" framed \$2,000 plus tax

AUTUMNAL NO. 1 by NANCY O'HARA Monotype on paper 11" x 14" framed \$350 plus tax

GOOD MITTENS by MELANIE DELGADO Oil on canvas 4" x 4" unframed \$150 plus tax