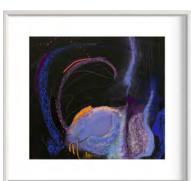

## bring the **DRAMA**

Hold the spotlight with a special piece, breathtaking in its use of color or grabbing all the attention with its virtuosity. Work by Monique Robidoux, Harriet Livathinos, and Helena Palazzi.

# bring the **DRAMA**

#### THE SUMMONING by HELENA PALAZZI Encaustic photograph on cradled wood board 48" x 18" framed \$2,800 plus tax

DIS by HELENA PALAZZI Encaustic photograph on cradled wood board 48" x 18" framed \$2,800 plus tax