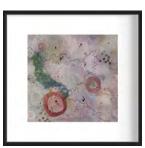

## EXUBERANT COLOR

WHAT LIES BENEATH by ROXIE JOHNSON

Multi media, acrylic 7" x 7" x 1.75" framed \$400 plus tax

**PEACOCK** by MONIQUE ROBIDOUX Oil on cradled wood panel 24" x 24" framed \$1,500 plus tax