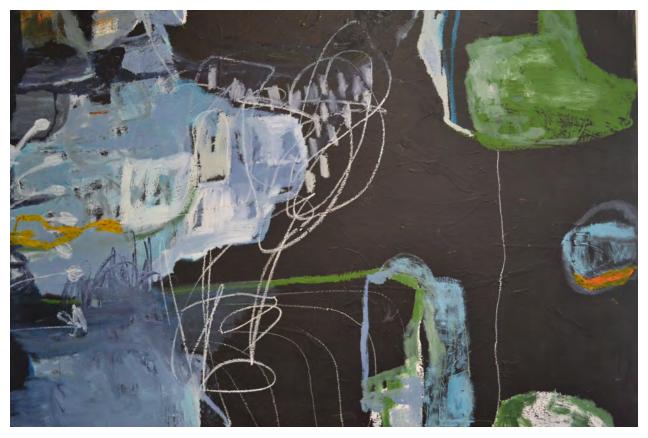

WARMING by SUZANNE SANGER Mixed media on wood panel 12" x 12" unframed \$275 plus tax

WINTER GARDEN

by REIDUNN FRAAS Acrylic on canvas 24" x 24" unframed \$1,200 plus tax

A complement to a neutral space, art in so-called neutral tones can be a balm, offering respite from a noisy outside world. Works pictured here by Reidunn Fraas, Chi Yun, Harriet Livathinos, and Helena Palazzi.