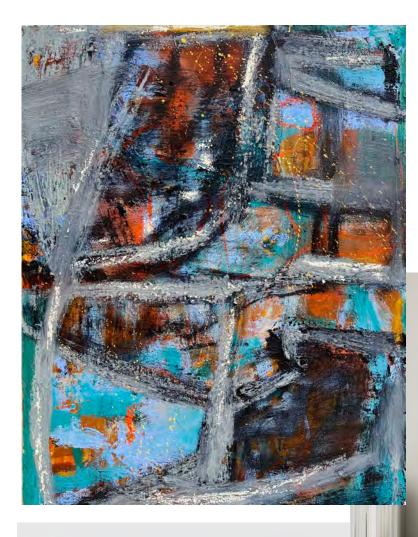

### EXUBERANT COLOR

Fill your home with lashings of plentiful chroma, celebrating the juxtapositions that bring life to a more quiet space or nestled in and amongst a bohemian crush of textures and hue. Works shown here by Melanie Delgado, Meredith Rosier, Nancy O'Hara, Roxie Johnson, and Ginny Howsam Friedman.

### EXUBERANT COLOR

BOMBS AFTER WORDS

by MELANIE DELGADO Oil on canvas 20" x 16" unframed \$1,200 plus tax

**COMING UNDONE** by ROXIE JOHNSON Multi media, acrylic, mylar 9" x 9" x 1.75" framed \$650 plus tax