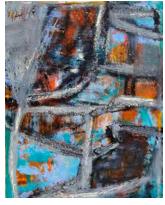

### EXUBERANT COLOR

Fill your home with lashings of plentiful chroma, celebrating the juxtapositions that bring life to a more quiet space or nestled in and amongst a bohemian crush of textures and hue. Works shown here by Melanie Delgado, Meredith Rosier, Nancy O'Hara, Roxie Johnson, and Ginny Howsam Friedman.

### EXUBERANT COLOR

BOMBS AFTER WORDS

by MELANIE DELGADO Oil on canvas 20" x 16" unframed \$1,200 plus tax

**COMING UNDONE** by ROXIE JOHNSON Multi media, acrylic, mylar 9" x 9" x 1.75" framed \$650 plus tax